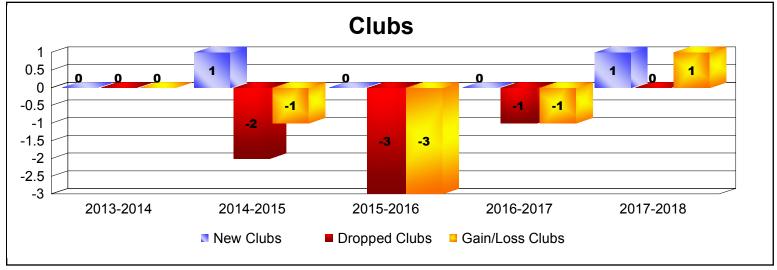

District 9 EC

As of June 2018 Cumulative

| Year      | New<br>Clubs | Dropped<br>Clubs | Gain/<br>Loss<br>Clubs | New<br>Members | Charter<br>Members | Reinstate<br>Members | Transfer<br>Members | Total<br>Member<br>Added | Total<br>Members<br>Dropped | Gain/<br>Loss<br>Members |
|-----------|--------------|------------------|------------------------|----------------|--------------------|----------------------|---------------------|--------------------------|-----------------------------|--------------------------|
| 2013-2014 | 0            | 0                | 0                      | 139            | 0                  | 2                    | 4                   | 145                      | -146                        | -1                       |
| 2014-2015 | 1            | -2               | -1                     | 106            | 30                 | 2                    | 10                  | 148                      | -152                        | -4                       |
| 2015-2016 | 0            | -3               | -3                     | 84             | 1                  | 5                    | 4                   | 94                       | -161                        | -67                      |
| 2016-2017 | 0            | -1               | -1                     | 98             | 2                  | 3                    | 7                   | 110                      | -135                        | -25                      |
| 2017-2018 | 1            | 0                | 1                      | 114            | 31                 | 6                    | 5                   | 156                      | -133                        | 23                       |
| Average   | 0            | -1               | -1                     | 108            | 13                 | 4                    | 6                   | 131                      | -145                        | -15                      |