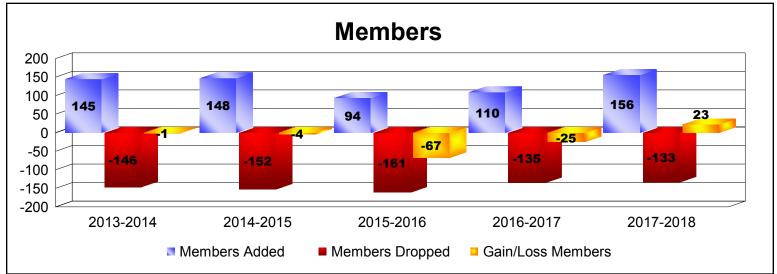

District 9 EC

As of June 2018 Cumulative

| Year      | New<br>Clubs | Dropped<br>Clubs | Gain/<br>Loss<br>Clubs | New<br>Members | Charter<br>Members | Reinstate<br>Members | Transfer<br>Members | Total<br>Member<br>Added | Total<br>Members<br>Dropped | Gain/<br>Loss<br>Members |
|-----------|--------------|------------------|------------------------|----------------|--------------------|----------------------|---------------------|--------------------------|-----------------------------|--------------------------|
| 2013-2014 | 0            | 0                | 0                      | 139            | 0                  | 2                    | 4                   | 145                      | -146                        | -1                       |
| 2014-2015 | 1            | -2               | -1                     | 106            | 30                 | 2                    | 10                  | 148                      | -152                        | -4                       |
| 2015-2016 | 0            | -3               | -3                     | 84             | 1                  | 5                    | 4                   | 94                       | -161                        | -67                      |
| 2016-2017 | 0            | -1               | -1                     | 98             | 2                  | 3                    | 7                   | 110                      | -135                        | -25                      |
| 2017-2018 | 1            | 0                | 1                      | 114            | 31                 | 6                    | 5                   | 156                      | -133                        | 23                       |
| Average   | 0            | -1               | -1                     | 108            | 13                 | 4                    | 6                   | 131                      | -145                        | -15                      |